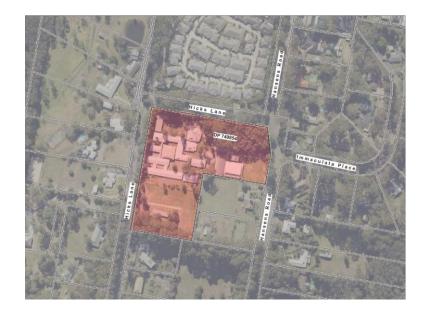

## **St John Fisher Catholic Primary School**

Location: 2 Hicks Lane, Tumbi Umbi, NSW 2261

| Property Development Data |                                     |
|---------------------------|-------------------------------------|
| Address                   | 2 Hicks Lane, Tumbi Umbi, NSW, 2261 |
| Lot & DP                  | DP 749854                           |
| Local Council             | Central Coast Council               |
| Site Area                 | 29,051m²                            |
| NCC Classifications       | 2022                                |
| Classifications           | 9b                                  |

Site Plan

North Elevation-Amenities

South Elevation

North Elevation

South Perspective West Perspective

South Elevation-Amenities

East Elevation West Elevation